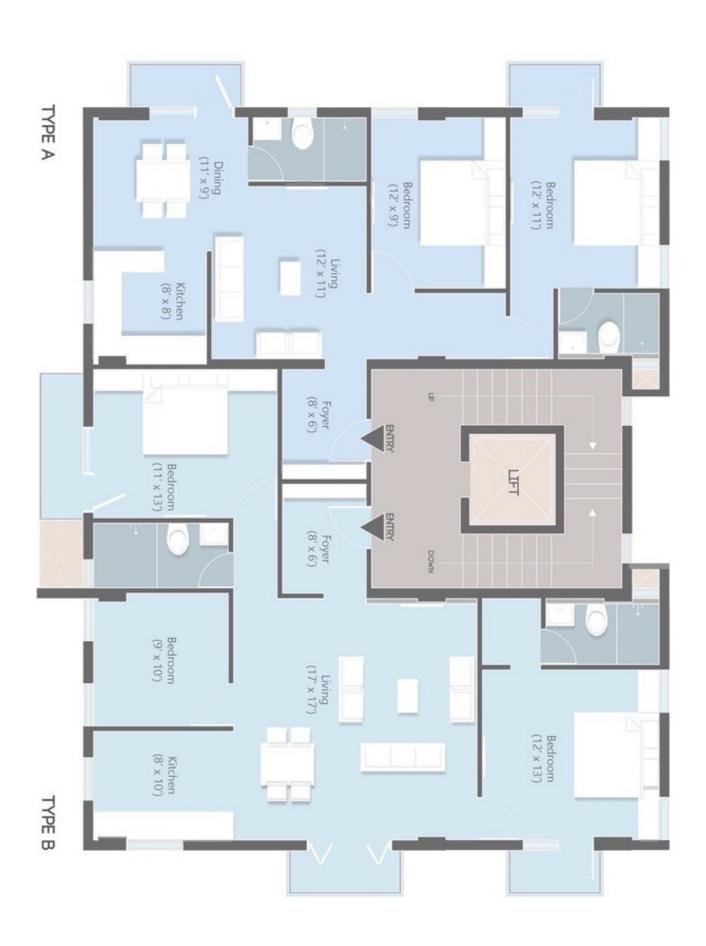

## Aruna by CHANDRACHOLA constructions





Luxury 2 & 3 Bedroom Apartments at the heart of the city - Stilt + 4 Floors - 6 Units available for sale - 2 Bhk 1150 Sqft& 3 Bhk 1350 - Imported vitrified tiles and fittings - UPVC Windows and Teak wood doors -8 Passenger Kone Elevator - 24/7 Power Backup - Covered Car Park

## Typical Floor Plan



## Chandrachola Aruna - Specifications

Construction Material

JSW Steel

Slab 6 "

Outer wall: 9 inches Inner wall: 4.5 inches

Ceiling Height: feet

Wall Finishes

Interior walls: 2 coat putty, 1 coat primer 2

Ceiling: 2 coat putty, 1 coat primer 2 coat

Exterior: 1 coat white cement 1 coat primer 2

Toilet: 2 coat putty, 1 coat primer, 2 coat

<u>Flooring</u>

Living, dinning and bedroom: Imported

Toilets: Ceramic tiles with anti skid finish

Balcony: Anti skid imported vitrified tiles

Parking and pathway: Concrete paver blocks

Terrace: Heat resistant tiles

Bathroom

Jacquar/Ess Ess fittings

Neycer Sanitary fittings

Wall mounted Basins and concealed flush

Provision for geyser

<u>Doors</u>

Entrance: Teak wood door and frame

Bedroom and balcony: Flush doors

Toilet: Waterproo